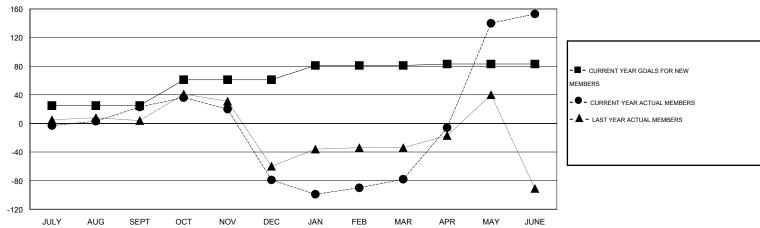

#### GOALS AND ACTUAL MEMBERS CUMULATIVE

| DROPPED CLUBS: 6  DROPPED MEMBERS |     | 67 CLUBS OF 86 ADDED 1 OR MORE NEW MEMBERS | GENDER DISTRIBU  MALE  FEMALE | UTION<br>1,633 (83.92%)<br>313 (16.08%) |     |
|-----------------------------------|-----|--------------------------------------------|-------------------------------|-----------------------------------------|-----|
| DECEASED                          | 4   | CLICK HERE FOR HEALTH                      |                               |                                         | 265 |
| CLUB CANCELLED                    | 112 | ASSESSMENT DATA                            | FAMILY UNIT MEMBERS           |                                         |     |
| OTHER                             | 205 |                                            | HEAD OF HOUSEHOLD             |                                         | 118 |
| TOTAL                             | 321 |                                            | NON-HEAD OF HOUSEHOL          | 147                                     |     |