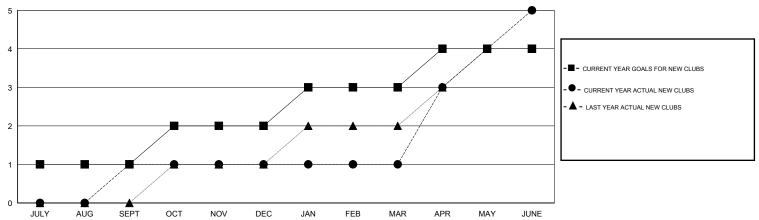

| 25                 | 58                                  | 35                 | 23               |
| OCT/NOV/DEC   | 1                | 0                | 5                | -5               | OCT/NOV/DEC           | 36                 | 36                                  | 138                | -102             |
| JAN/FEB/MAR   | 1                | 0                | 1                | -1               | JAN/FEB/MAR           | 20                 | 50                                  | 49                 | 1                |
| APR/MAY/JUNE  | 1                | 4                | 0                | 4                | APR/MAY/JUNE          | 2                  | 330                                 | 99                 | 231              |

### GOALS AND ACTUAL NEW CLUBS CUMULATIVE



#### GOALS AND ACTUAL MEMBERS CUMULATIVE



| DROPPED CLUBS: 6  DROPPED MEMBERS |     | 67 CLUBS OF 86 ADDED 1 OR MORE NEW MEMBERS | GENDER DISTRIBU  MALE  FEMALE | UTION<br>1,633 (83.92%)<br>313 (16.08%) |     |
|-----------------------------------|-----|--------------------------------------------|-------------------------------|-----------------------------------------|-----|
| DECEASED                          | 4   | CLICK HERE FOR HEALTH                      |                               |                                         | 265 |
| CLUB CANCELLED                    | 112 | ASSESSMENT DATA                            | FAMILY UNIT MEMBERS           |                                         |     |
| OTHER                             | 205 |